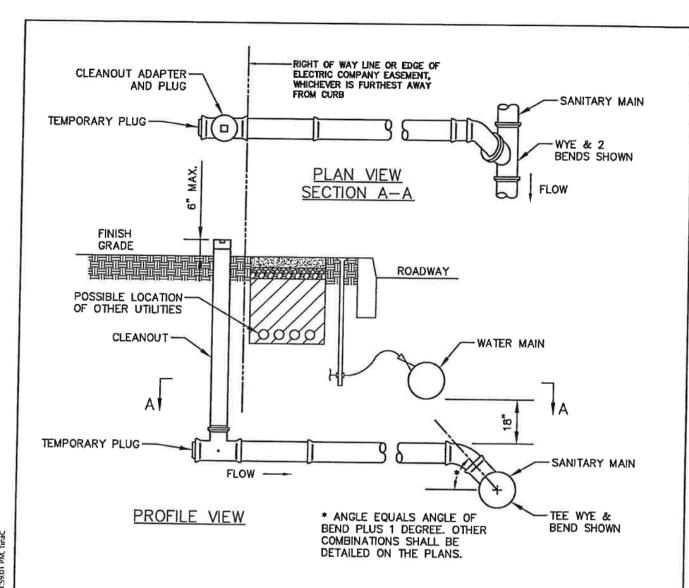

## NOTES:

- PIPE AND FITTINGS ARE TO BE ASTM D3034, GASKETED 4" SDR 26 PVC UNLESS NOTED.
   THE SERVICE SHALL BE INSTALLED PERPENDICULAR BETWEEN THE SEWER MAIN AND THE
- BUILDING ENTRY POINT WITH A UNIFORM SLOPE OF NOT LESS THAN 1/4" PER FOOT.

  3. REFER TO MANUFACTURER'S SPECIFICATIONS FOR MAXIMUM, JOINT DEFICION.
- REFER TO MANUFACTURER'S SPECIFICATIONS FOR MAXIMUM JOINT DEFLECTION (TYPICALLY ONE DEGREE FOR PVC).

AUTHORITY DOES NOT PROVIDE BASEMENT SERVICE