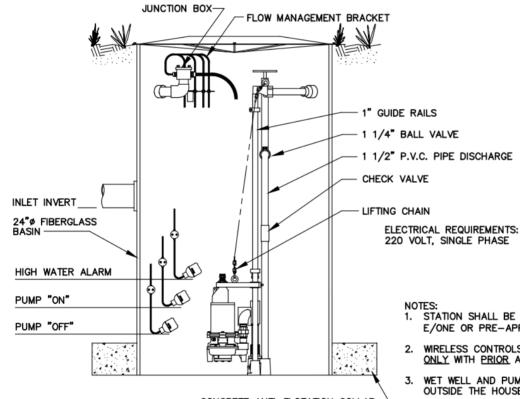

## BASIN ASSEMBLY TOP VIEW

CONCRETE ANTI-FLOTATION COLLAR

BASIN ASSEMBLY SIDE VIEW

PRESSURE SEWER GRINDER PUMP STATION DETAIL

NOT TO SCALE

- STATION SHALL BE MANUFACTURED BY E/ONE OR PRE-APPROVED EQUAL.
- WIRELESS CONTROLS MAY BE UTILIZED ONLY WITH PRIOR AUTHORITY APPROVAL.
- 3. WET WELL AND PUMP MUST BE INSTALLED OUTSIDE THE HOUSE.
- 4. INSTALL ELECTRIC DISCONNECT ON OUTSIDE OF HOUSE.