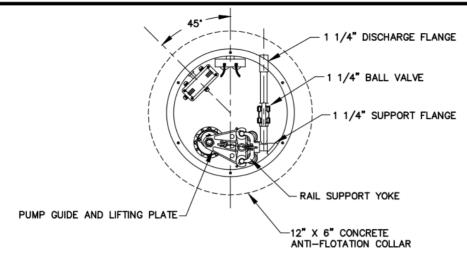

## BASIN ASSEMBLY TOP VIEW

CONCRETE ANTI-FLOTATION COLLAR

BASIN ASSEMBLY SIDE VIEW

PRESSURE SEWER GRINDER PUMP STATION DETAIL

NOT TO SCALE

- STATION SHALL BE MANUFACTURED BY E/ONE OR PRE-APPROVED EQUAL.
- WIRELESS CONTROLS MAY BE UTILIZED ONLY WITH PRIOR AUTHORITY APPROVAL.
- 3. WET WELL AND PUMP MUST BE INSTALLED OUTSIDE THE HOUSE.
- 4. INSTALL ELECTRIC DISCONNECT ON OUTSIDE OF HOUSE.